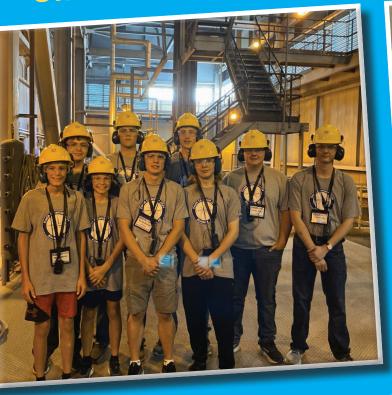

- Learn where South Dakota's electricity comes from!
- Tour the Great Plains Synfuel Plant, Freedom Coal Mine and Antelope Valley Station Power Plant!

\*H-D Electric Cooperative will provide transportation, lodging, meals, entertainment and sightseeing events. Students are required to supply their own personal/shopping money.