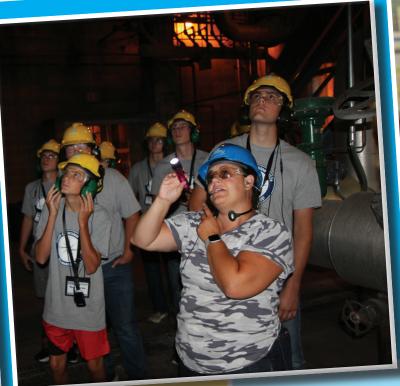

- Learn where South Dakota's electricity comes from!
- Tour the Great Plains Synfuel Plant, Freedom Coal Mine and Antelope Valley Station Power Plant!

\*H-D Electric Cooperative will provide transportation, lodging, meals, entertainment and sightseeing events. Students are required to supply their own personal/shopping money.